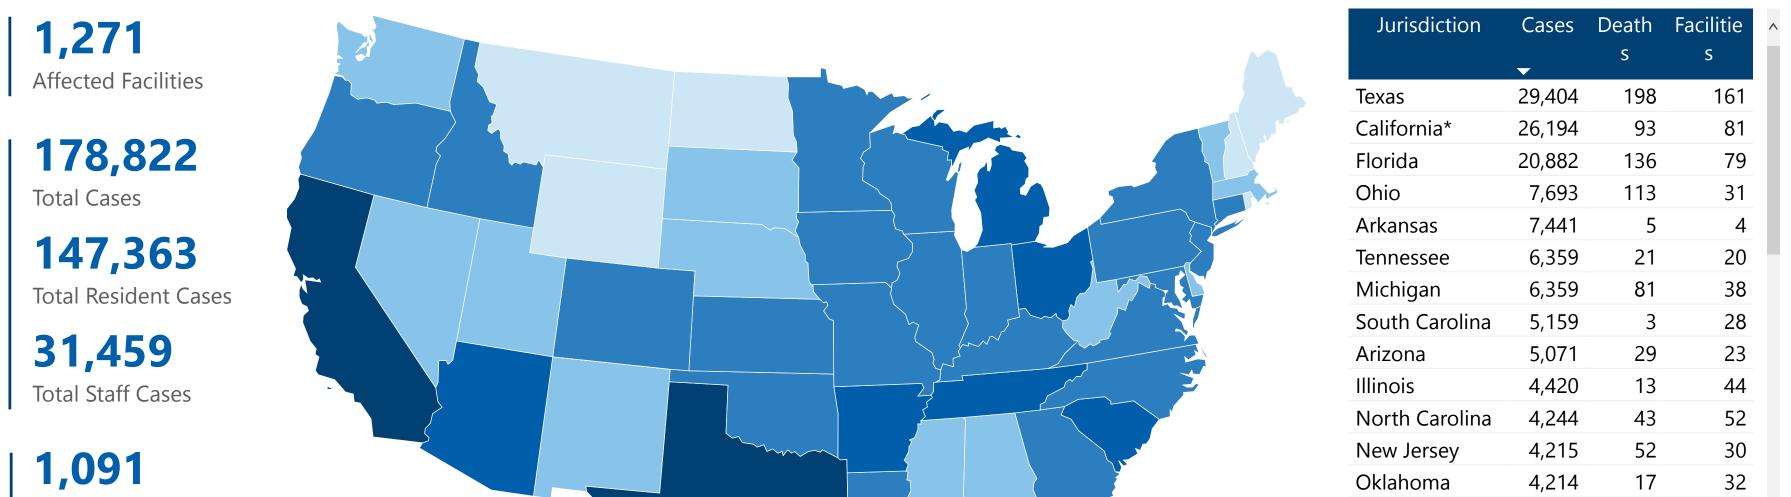

## **Confirmed COVID-19 Cases and Deaths in US Correctional and Detention Facilities By State**

| Total Deaths           |                                                                                                | Virginia                        | 4,065 | 34        | 34 |   |
|------------------------|------------------------------------------------------------------------------------------------|---------------------------------|-------|-----------|----|---|
| 1 0 2 6                |                                                                                                | New York*                       | 3,977 | 35        | 38 |   |
| 1,036                  |                                                                                                | Louisiana*                      | 3,513 | 45        | 13 |   |
| Total Resident Deaths  |                                                                                                | Missouri                        | 3,057 | 0         | 25 |   |
|                        |                                                                                                | Georgia                         | 3,036 | 7         | 78 |   |
| 55                     |                                                                                                | Kansas                          | 2,806 | 7         | 13 | • |
| Total Staff Deaths     |                                                                                                | 31-Mar-20                       |       | 05-Oct-20 |    | • |
| Last updated 07-Oct-20 | Total Number of Cases ● A: 0-100 ● B: 101-1,000 ● C: 1,001-5,000 ● D: 5,001-9,999 ● E: 10,000+ | Reported data from Data Through |       |           |    |   |
|                        |                                                                                                |                                 |       |           |    |   |

Cases and deaths are reported by state Department of Corrections and the Federal Bureau of Prisons at the facility-level unless indicated by \*, which designates cumulative state-wide totals (county-wide for DC) from one or more facilities, not named, in addition to cases and deaths reported from any named facilities. Data contain cumulative confirmed COVID-19 counts in U.S. correctional and detention facilities, separately for staff and residents, starting from March 31, 2020. Data collected from the Department of Corrections websites are principally represented by prisons, with exception of a few states that include jails. Citation: UCLA Law COVID-19 Behind Bars Data Project, <a href="https://law.ucla.edu/centers/criminal-justice-program/related-programs/covid-19-behind-bars-data-project/">https://law.ucla.edu/centers/criminal-justice-program/related-programs/covid-19-behind-bars-data-project/</a>